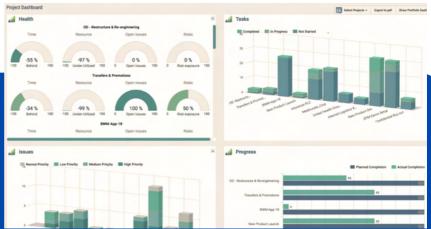

## Project Management

All around the world we have experience of industrial projects as project management. We are well aware that finishing a project in time, budget and as contracted is very challenging. Because of that, we put lots of efforts to the projects and investigate deeply risks with several methods and according to that we inform our customers for upcoming events as well.

Our aim to finish a project as:

- Budgeted
- As agreed time line
- According to contract

We always manage:

- Negative risks
- Positive risks
- Stakeholders
- Updates on regulations
- For sure contract

KPIs are the nearly most important data type to understand <u>performace of a project during initiation phase</u>.