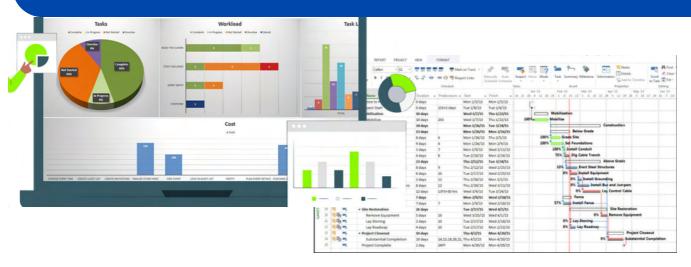

## Project Management

All around the world we have experience of industrial projects as project management. We are well aware that finishing a project in time, budget and as contracted is very challenging. Because of that, we put lots of efforts to the projects and investigate deeply risks with several methods and according to that we inform our customers for upcoming events as well.

Our aim to finish a project as:

- Budgeted
- As agreed time line
- According to contract

We always manage:

- Negative risks
- Positive risks
- Stakeholders
- Updates on regulations
- For sure contract

KPIs are the nearly most important data type to understand <u>performace of a project during initiation phase</u>.